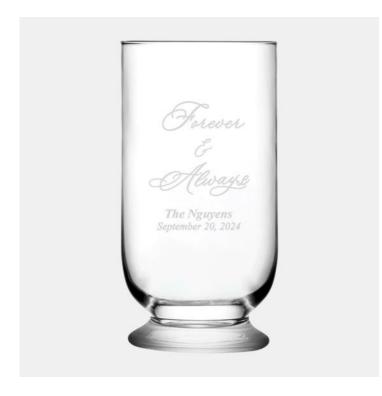

## **Pre-Designed Forever and Always LSA Terrace Storm Lantern**

Material: Mouth Blown Glass

Personalizaiton Method: Pre-Designed Art

| Size | SKU      | HxWxD                         | Wt (IBs) | Price   |
|------|----------|-------------------------------|----------|---------|
| NA   | 260360W1 | 9" x 4-3/4" dia.; Base:<br>4" | 3.0      | \$59.00 |

## **Description**

This Pre-Designed Forever and Always LSA Terrace Storm Lantern us an ideal gift for any love and romantic celebration events or personal gift giving occasions, including Valentine's Day, Birthdays, Engagements, Weddings, and Anniversaries, with our free personalization and high-quality engraving services.